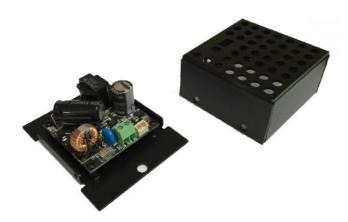

## **AC to DC Power Module**

The **Remote Alert** inADAC24PSM power supply module enables the use of the 12VDC devices on 24VAC powered systems. This allows the installer to use both 24VAC and 12VDC powered cameras or other devices on a common 24VAC power infrastructure. The power module is mounted to a back plate and has a removable shield to help prevent EMI/RFI issues. This unit ships with a 10" power lead for connection to you cable or device.

## Benefits:

- · High reliability
- Stable output
- Polarity independent
- Noise suppression
- Lower "volt-drop" on extended cable runs.

| Model:                     | inADAC24PSM                          |
|----------------------------|--------------------------------------|
| Input Voltage              | DC 9.6~15V / AC 19V~29V              |
| Output Voltage (regulated) | 12VDC @ 450mA                        |
| Ripple & Noise             | 150mVp-p Max                         |
| Input connection           | Terminal Block                       |
| Output connection          | Plug in Lead                         |
| Total Cable length         | Approx 254mm (10")                   |
| Dimensions (LxWxH)         | 63.5x50x26.5mm / 2.5 x 1.97 x 1 inch |
| Weight                     | 52g / 2oz                            |
| Case type                  | Metal                                |