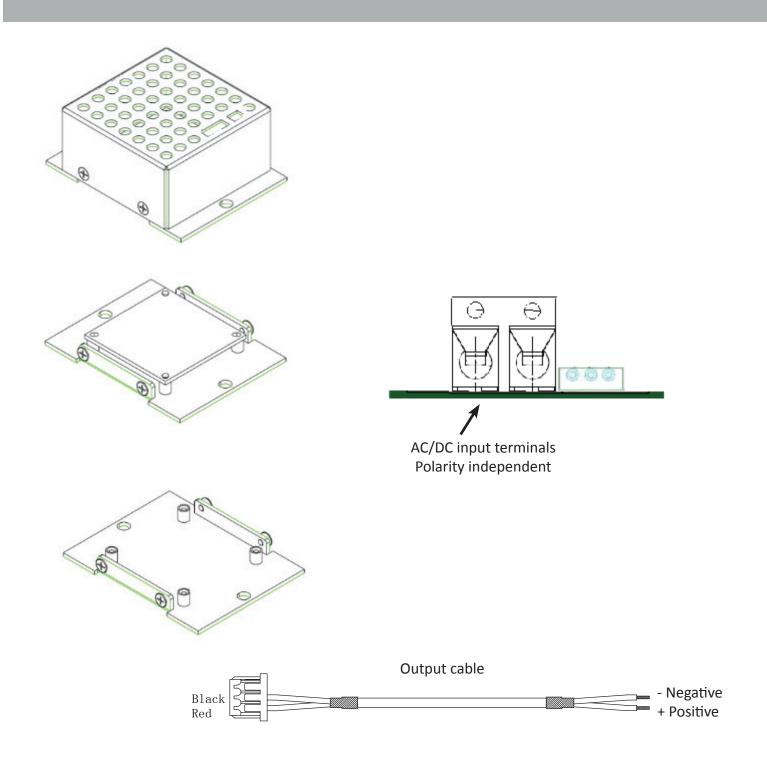

## **AC to DC Power Module**

The **Remote Alert** inADAC24PSM power supply module enables the use of the 12VDC devices on 24VAC powered systems. This allows the installer to use both 24VAC and 12VDC powered cameras or other devices on a common 24VAC power infrastructure. The power module is mounted to a back plate and has a removable shield to help prevent EMI/RFI issues. This unit ships with a 10" power lead for connection to you cable or device.

## Benefits:

- · High reliability
- Stable output
- Polarity independent
- Noise suppression
- Lower "volt-drop" on extended cable runs.

| Model:                     | inADAC24PSM                          |
|----------------------------|--------------------------------------|
| Input Voltage              | DC 9.6~15V / AC 19V~29V              |
| Output Voltage (regulated) | 12VDC @ 450mA                        |
| Ripple & Noise             | 150mVp-p Max                         |
| Input connection           | Terminal Block                       |
| Output connection          | Plug in Lead                         |
| Total Cable length         | Approx 254mm (10")                   |
| Dimensions (LxWxH)         | 63.5x50x26.5mm / 2.5 x 1.97 x 1 inch |
| Weight                     | 52g / 2oz                            |
| Case type                  | Metal                                |